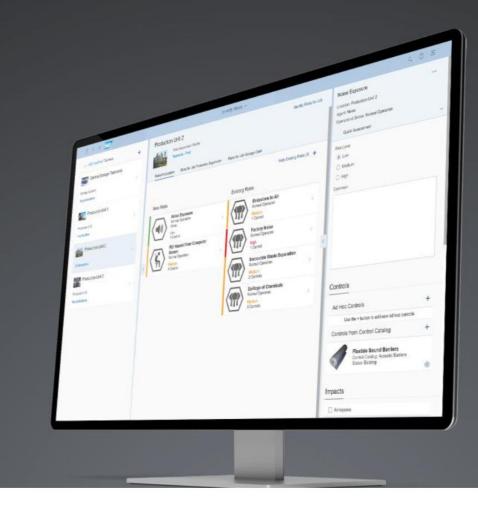

# SAP Environment, Health, and Safety Management

Respond and recover while ensuring the safety of employees and customers in times of change with integrated EHS management.

Request a demo

Watch an overview video

Mitigate risk with integrated environment, health, and safety management