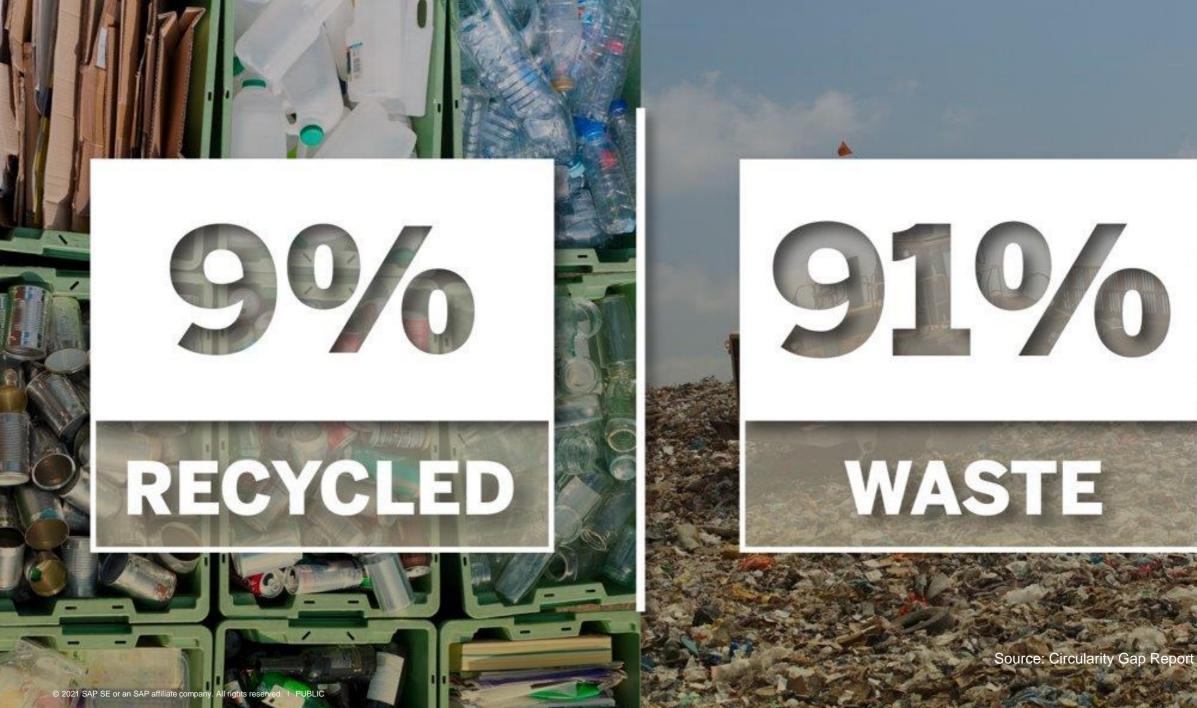

# We are now producing ~20 garments each year for every person on earth

Source: Circularity Gap Report