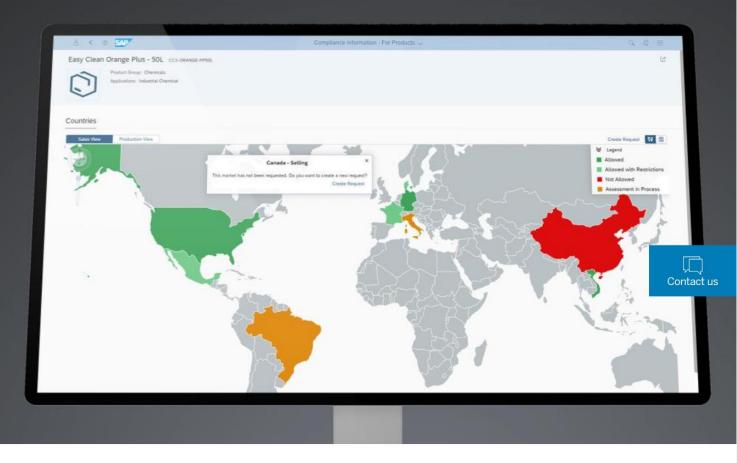

# SAP S/4HANA for product compliance

Ensure compliance throughout the product lifecycle with automated compliance processes.

Request a quote

Protect revenue and drive sustainability by automating product compliance